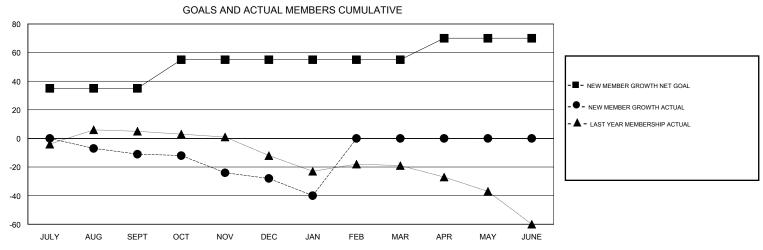

## MONTHLY MEMBERSHIP PROGRESS REPORT

District 2 T3

Results as of: 1/31/2017

| DROPPED CLUBS: 0  DROPPED MEMBERS |         | 16 CLUBS OF 33 ADDED 1 OR MORE NEW MEMBERS | GENDER DISTR<br>MALE<br>FEMALE     | RIBUTION<br>449 (60.43%)<br>294 (39.57%) |     |
|-----------------------------------|---------|--------------------------------------------|------------------------------------|------------------------------------------|-----|
| DECEASED                          | 14      | CLICK HERE FOR CUMULATIVE MEMBERSHIP DATA  | TOTAL FAMILY UNIT MEMBERS          |                                          | 111 |
| CLUB CANCELLED OTHER              | 0<br>69 |                                            | FAMILY MEMBERS PAYING HALF 59 DUES |                                          | 59  |
| TOTAL                             | 83      |                                            |                                    |                                          |     |