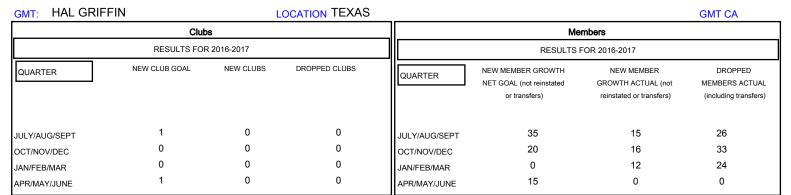

## MONTHLY MEMBERSHIP PROGRESS REPORT

District 2 T3

Results as of: 1/31/2017

| DROPPED CLUBS: 0  DROPPED MEMBERS |         | 16 CLUBS OF 33 ADDED 1 OR MORE NEW MEMBERS | GENDER DISTR<br>MALE<br>FEMALE     | RIBUTION<br>449 (60.43%)<br>294 (39.57%) |     |
|-----------------------------------|---------|--------------------------------------------|------------------------------------|------------------------------------------|-----|
| DECEASED                          | 14      | CLICK HERE FOR CUMULATIVE MEMBERSHIP DATA  | TOTAL FAMILY UNIT MEMBERS          |                                          | 111 |
| CLUB CANCELLED OTHER              | 0<br>69 |                                            | FAMILY MEMBERS PAYING HALF 59 DUES |                                          | 59  |
| TOTAL                             | 83      |                                            |                                    |                                          |     |